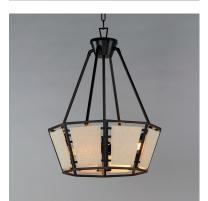

## **PRODUCT DESCRIPTION**

A dark frame of Bronze suspends panels of textured Oatmeal fabric. Bring in casual comfort with the Montauk collection, a design that easily transitions from more rustic applications to Mediterranean coastal styling.

## MEASUREMENTS

DIMENSION MAX OAH CANOPY HANGING WEIGHT

LAMPING

BULB BULB INCLUDED DIMMABLE

: 20" W x 26" H : 61.75" OAH : 5" W x 0.75" H x 5" L : 9.48 lb

Job Name:\_

INPUT VOLTAGE : 120V : 4 x 60W Incandescent E26 Medium , 240W Total : (Not Included) : Y

Black (BK)

MATERIAL Steel+Fabric

RATINGS cETLus Location

ADDITIONAL SLOPE: 90 **OPERATING TEMPERATURE:** -20°C (-4°F), 40°C (104°F)

Always consult a qualified electrician before installing any lighting product.